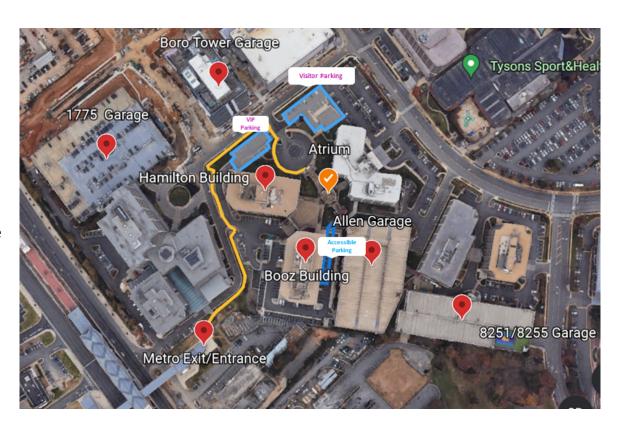

## **PUBLIC TRANSIT:**

Metrorail Silver Line to Greensboro Station; East entrance/exit; walk up service road; building on right

## **PARKING OPTIONS:**

## Employee Parking:

- 1. Booz and Allen garages; access granted with Booz Allen badge swipe
- 2. Public parking garages (options referenced below)

## Visitor Parking (Parking validations are not provided for public garages):

- 1. Visitor Parking Lot Available on a first-come, first-served basis in area designated in front of the Hamilton Building.
- 2. VIP Parking Available with advance Booz Allen employee request notification; upon arrival, Security Services will direct identified VIPs to the correct parking area.
- 3. Public Parking Garages Offered at the following locations; rates vary and are subject to change.
  - Boro Tower Garage 8350 Broad Street
  - 8251/8255 Garage Accessible from Pinnacle Drive
  - 1775 Garage 1775 Greensboro Station Place

Employees can request additional information on parking by submitting a ticket, in advanced, at Workplace.bah.com.

**NOTE:** Visitors are required to sign-in at the Booz Allen reception desk in the Atrium upon arrival.

Access an interactive map here; select the eye to see/hide features; double click to access additional information.