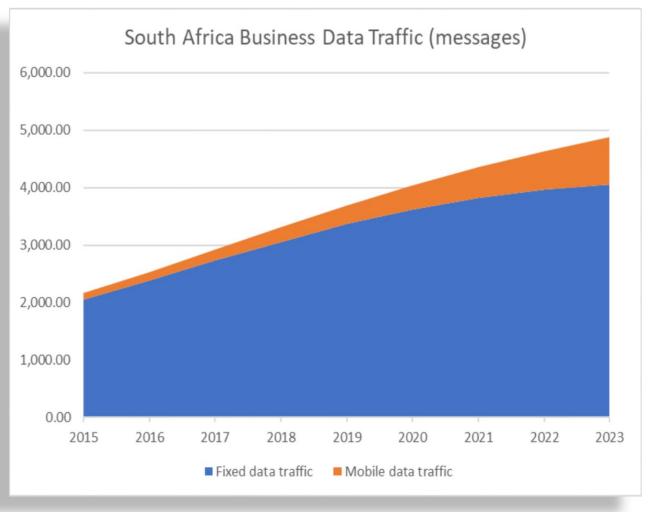

### Connectivity: the State of Play in South Africa

Mark Walker

Principal Analyst/ AVP

IDC Africa

## South Africa: Quo Vadis?





## The Digital Workforce is Growing

Q. For each of the activities, what % is accomplished by a digital worker today and in two years?





In Two Years

# 3rd Platform Technologies & Innovation Accelerators





# **Connectivity: South Africa**











### **Fixed Versus Mobile Connections**







## **Traffic**







### Access





## **South Africa: Critical Factors**



Cloud-based productivity platforms lead IT solutions implemented to improve employee productivity.

Which of the following IT solutions is your organization using or planning to implement to improve employee productivity?

#### IT solutions implemented to improve employee productivity





11

Sensor-based staff identification/location, energy consumption monitoring/saving and digital assistants tie for top three technologies most commonly deployed to augment employee skills

Is your organization using or planning to use any of these advanced technologies to augment your employee skills?

#### **Already Using Advanced Technologies**





12

# The way forward



- Demand for connectivity growing
- Regulation
  - reflect demand an