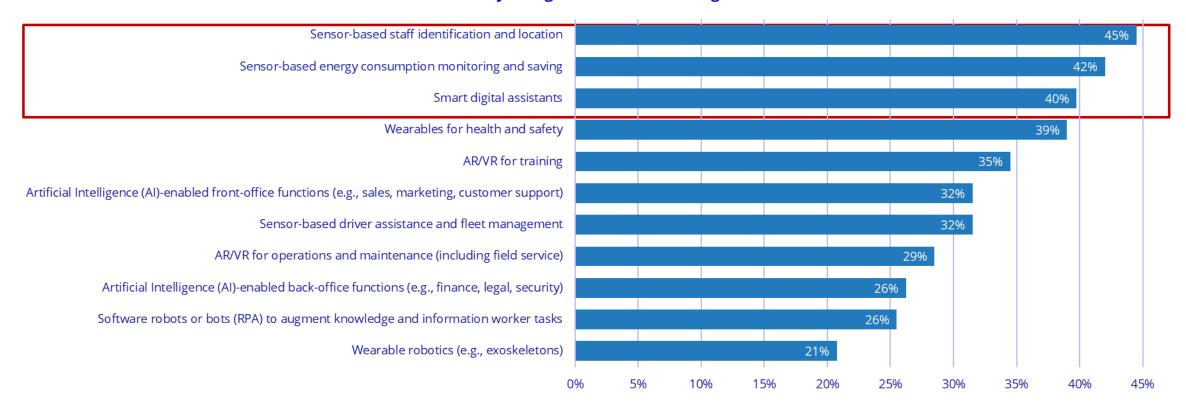

#### IT solutions implemented to improve employee productivity

11

Sensor-based staff identification/location, energy consumption monitoring/saving and digital assistants tie for top three technologies most commonly deployed to augment employee skills

Is your organization using or planning to use any of these advanced technologies to augment your employee skills?

#### **Already Using Advanced Technologies**

12