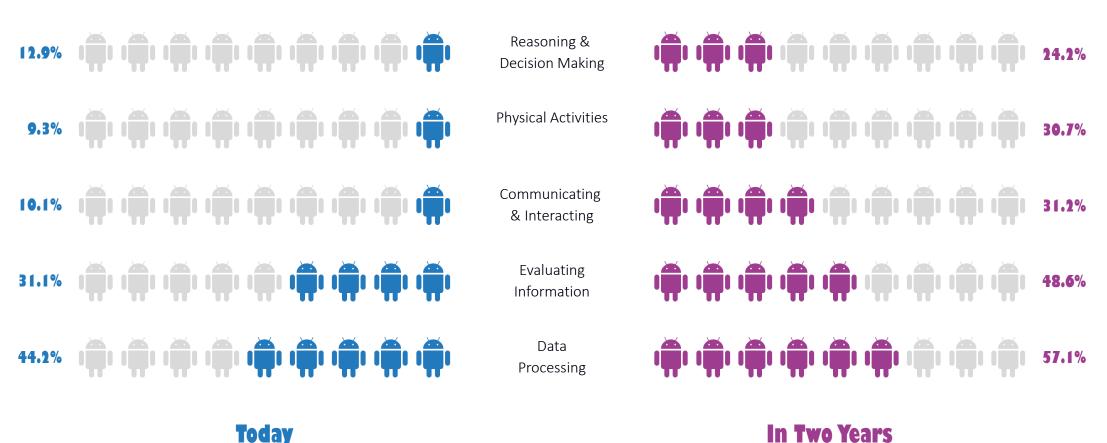

## The Digital Workforce is Growing

Q. For each of the activities, what % is accomplished by a digital worker today and in two years?

In Two Years