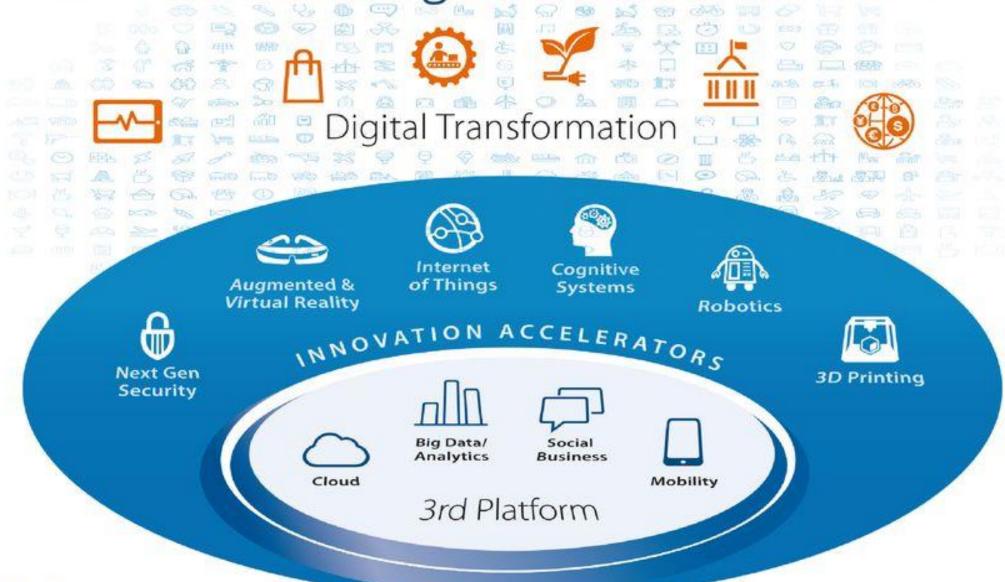

### Connectivity: the State of Play in South Africa

Mark Walker

Principal Analyst/ AVP

IDC Africa

## South Africa: Quo Vadis?





## The Digital Workforce is Growing

Q. For each of the activities, what % is accomplished by a digital worker today and in two years?





In Two Years

# 3rd Platform Technologies & Innovation Accelerators





# **Connectivity: South Africa**











### **Fixed Versus Mobile Connections**







## **Traffic**







### Access





## **South Africa: Critical Factors**



Cloud-based productivity platforms lead IT solutions implemented to improve employee productivity.

Which of the following IT solutions is your organization using or planning to implement to improve employee productivity?

#### IT solutions implemented to improve employee productivity





11

Sensor-based staff identification/location, energy consumption monitoring/saving and digital assistants tie for top three technologies most commonly deployed to augment employee skills

Is your organization using or planning to use any of these advanced technologies to augment your employee skills?

#### **Already Using Advanced