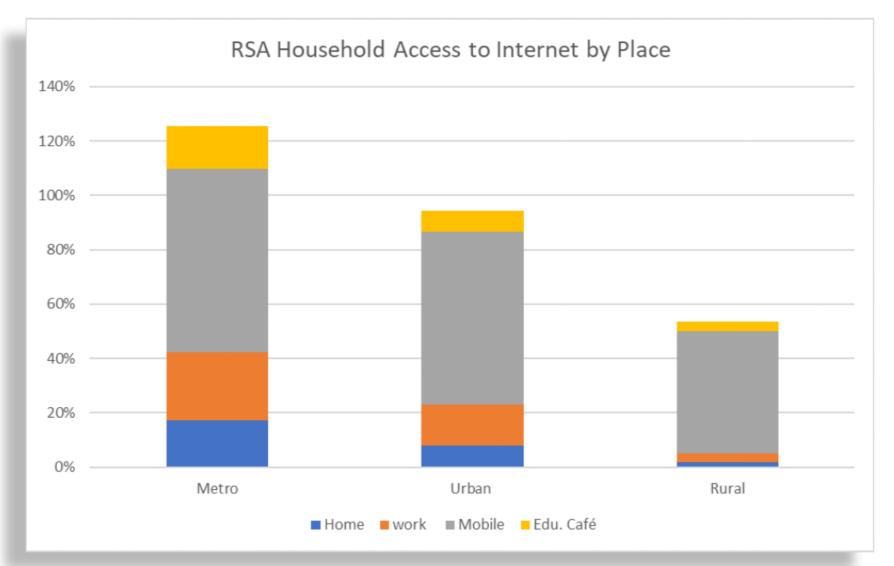

### Connectivity: the State of Play in South Africa

Mark Walker

Principal Analyst/ AVP

IDC Africa

## South Africa: Quo Vadis?





## The Digital Workforce is Growing

Q. For each of the activities, what % is accomplished by a digital worker today and in two years?





In Two Years

# 3rd Platform Technologies & Innovation Accelerators





# **Connectivity: South Africa**











### **Fixed Versus Mobile Connections**







## **Traffic**







### Access





## **South Africa: Critical Factors**



Cloud-based productivity platforms lead IT solutions implemented to improve employee productivity.

Which of the following IT solutions is your organization using or planning to implement to improve employee productivity?

#### IT solutions implemented to improve employee productivity





11

Sensor-based staff identification/location, energy consumption monitoring/saving and digital assistants tie for top three technologies most commonly deployed to augment employee skills

Is your organization using or planning to use any of these advanced technologies to augment your employee skills?

#### **Already Using Advanced Technologies**





12

# The way forward



- Demand for connectivity growing
- Regulation
  - reflect demand and prioritise
- H