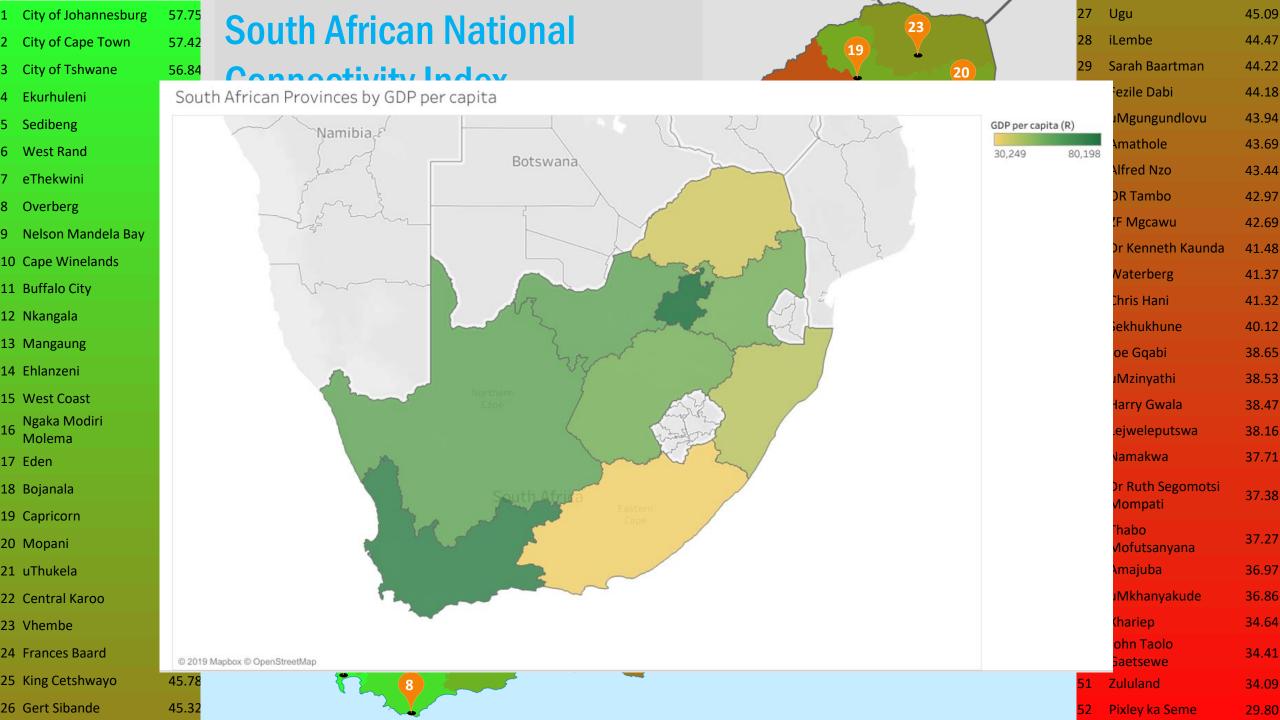

### Connectivity: the State of Play in South Africa

Mark Walker

Principal Analyst/ AVP

IDC Africa

## South Africa: Quo Vadis?





## The Digital Workforce is Growing

Q. For each of the activities, what % is accomplished by a digital worker today and in two years?





In Two Years

# 3rd Platform Technologies & Innovation Accelerators





# **Connectivity: South Africa**











### **Fixed Versus Mobile Connections**







## **Traffic**







### Access





## **South Africa: Critical Factors**



Cloud-based productivity platforms lead IT solutions implemented to improve employee productivity.

Which of the following IT solutions is your organization using or planning to implement to improve employee productivity?

#### IT solutions implemented to improve employee productivity





11

Sensor-based staff identification/location, energy consumption monitoring/saving and digital assistants tie for top three technologies most commonly deployed to augment employee skills

Is your organization using or planning to use any of these advanced technologies to augment your employee skills?

#### **Already Using Advanced Technologies**





12

# The way forward



-