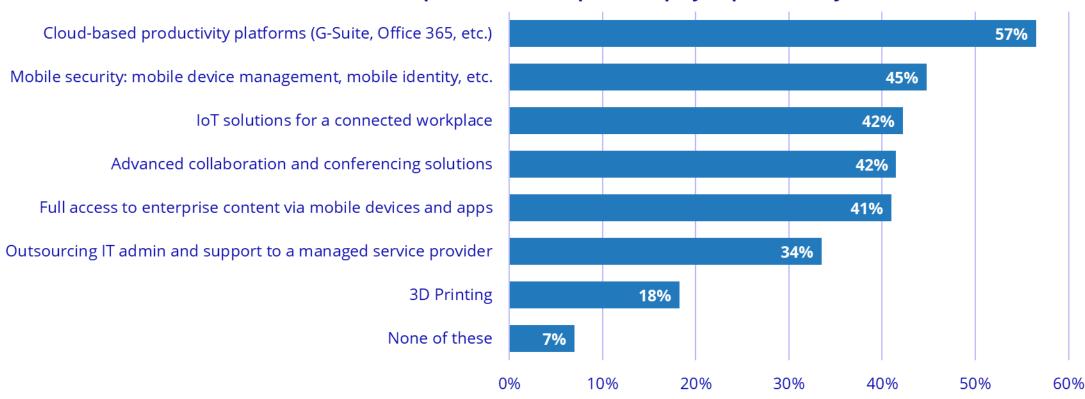

## **South Africa: Critical Factors**

Cloud-based productivity platforms lead IT solutions implemented to improve employee productivity.

Which of the following IT solutions is your organization using or planning to implement to improve employee productivity?

#### IT solutions implemented to improve employee productivity

11

Sensor-based staff identification/location, energy consumption monitoring/saving and digital assistants tie for top three technologies most commonly deployed to augment employee skills