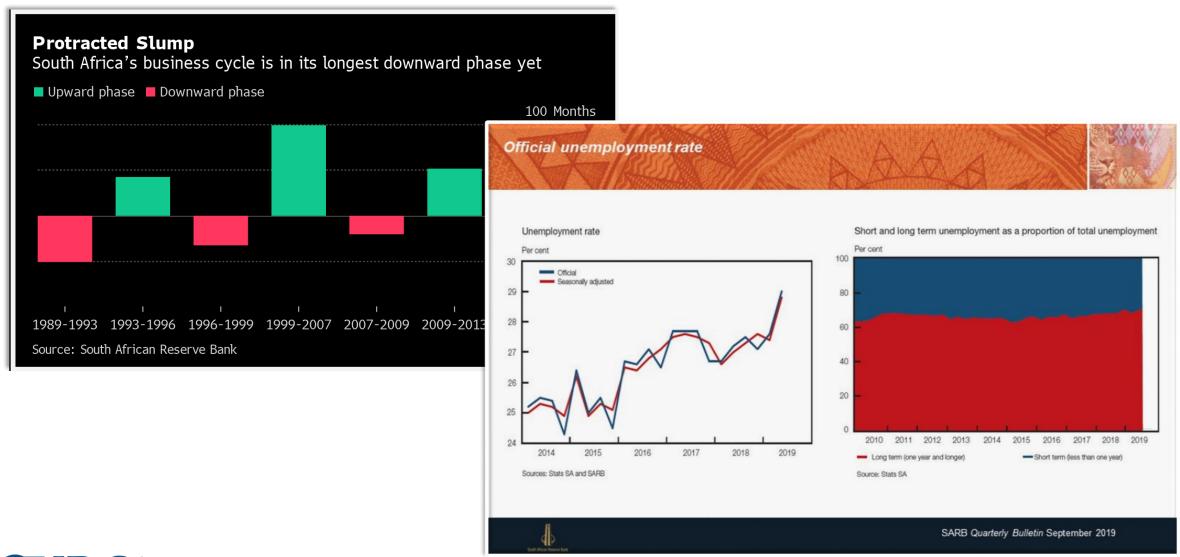

### Connectivity: the State of Play in South Africa

Mark Walker

Principal Analyst/ AVP

IDC Africa

## South Africa: Quo Vadis?





## The Digital Workforce is Growing

Q. For each of the activities, what % is accomplished by a digital worker today and in two years?





In Two Years

# 3rd Platform Technologies & Innovation Accelerators





# **Connectivity: South Africa**











### **Fixed Versus Mobile Connections**







## **Traffic**







### Access





## **South Africa: Critical Factors**



Cloud-based productivity platforms lead IT solutions implemented to improve employee productivity.

Which of the following IT solutions is your organization using or planning to implement to improve employee productivity?

#### IT solutions implemented to improve employee productivity





11

Sensor-based staff identification/location, energy consumption monitoring/saving and digital assistants tie for top th