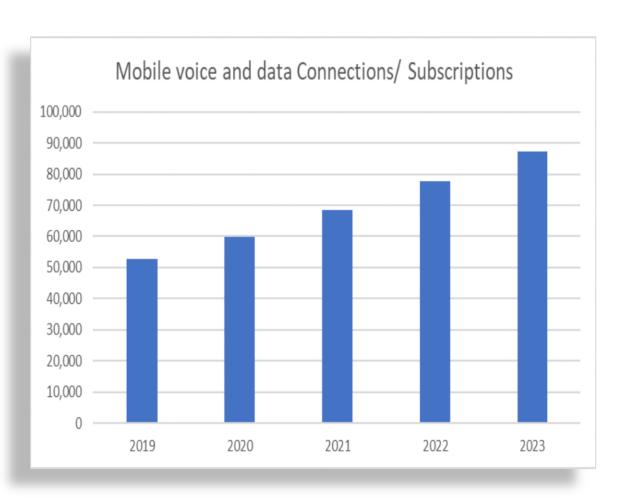

### **Fixed Versus Mobile Connections**







## **Traffic**







### Access





## **South Africa: Critical Factors**



Cloud-based productivity platforms lead IT solutions implemented to improve employee productivity.

Which of the following IT solutions is your organization using or planning to implement to improve employee productivity?

#### IT solutions implemented to improve employee productivity





11

Sensor-based staff identification/location, energy consumption monitoring/saving and digital assistants tie for top three technologies most commonly deployed to augment employee skills

Is your organization using or planning to use any of these advanced technologies to augment your employee skills?

#### **Already Using Advanced Technologies**





12

# The way forward



- Demand for connectivity growing
- Regulation
  - reflect demand and prioritise
- Harmonise Standards
  - enable and accelerate

#### **Socio-Economic obligation**

- Relevant
- Accessible
- Affordable
- Secure



Source: IDC TSDB July 2019

## **For More Information**

Mark Walker

**Associate Vice President** 

Mwalker@idc.com

www.idc.com

Twitter: MarkWalker36



**Twitter** 

https://twitter.com/@IDC



LinkedIn

https://www.linkedin.com/company/idc