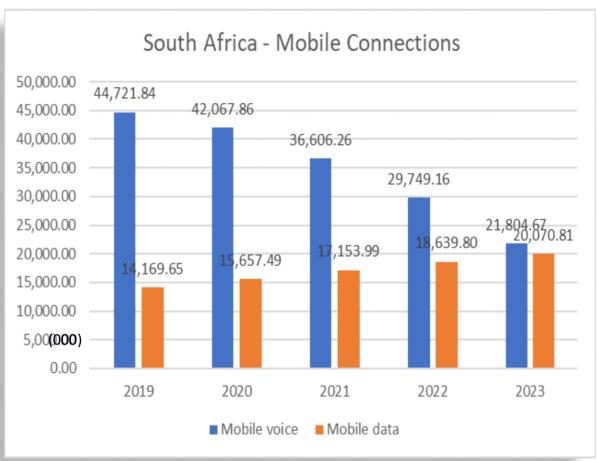

### Connectivity: the State of Play in South Africa

Mark Walker

Principal Analyst/ AVP

IDC Africa

## South Africa: Quo Vadis?





## The Digital Workforce is Growing

Q. For each of the activities, what % is accomplished by a digital worker today and in two years?





In Two Years

# 3rd Platform Technologies & Innovation Accelerators





# **Connectivity: South Africa**











### **Fixed Versus Mobile Connections**







## **Traffic**







### Access





## **South Africa: Critical Factors**



Cloud-based productivity platforms lead IT solutions implemented to improve employee productivity.

Which of the following IT solutions is your organization using or planning to implement to improve employee productivity?

#### IT solutions implemented to improve employee productivity





11

Sensor-based staff identification/location, energy consumption monitoring/saving and digital assistants tie for top three technologies most commonly deployed to augment employee skills

Is your organization using or planning to use any of these advanced technologies to augment your employee skills?

#### **Already Using Advanced Technologies**





12

# The way forward



- Demand for connectivity growing
- Regulation