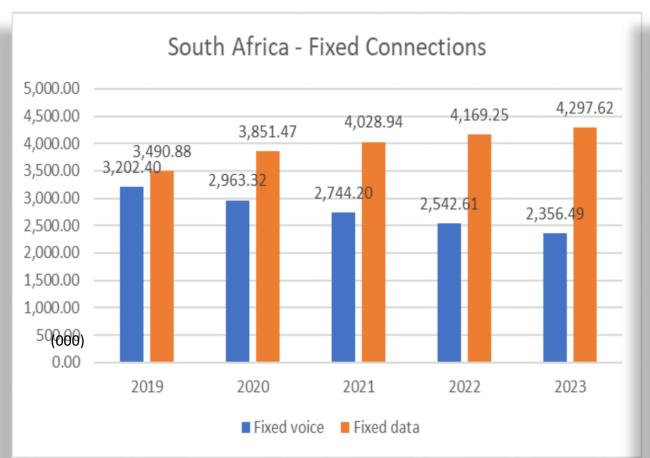

### Connectivity: the State of Play in South Africa

Mark Walker

Principal Analyst/ AVP

IDC Africa

## South Africa: Quo Vadis?





## The Digital Workforce is Growing

Q. For each of the activities, what % is accomplished by a digital worker today and in two years?





In Two Years

# 3rd Platform Technologies & Innovation Accelerators





# **Connectivity: South Africa**











### **Fixed Versus Mobile Connections**







## **Traffic**







### Access





## **South Africa: Critical Factors**



Cloud-based productivity platforms lead IT solutions implemented to improve employee productivity.

Which of the following IT solutions is your organization using or planning to implement to improve employee productivity?

#### IT solutions implemented to improve employee productivity





11

Sensor-based staff identification/location, energy consumption monitoring/saving and digital assistants tie for top three technologies most commonly deployed to augment employee skills

Is your organization using or planning to use any of these advanced technologies to augment your employee skills?

#### **Already Using Advanced Technologies**





12

# The way forward



- Demand for connectivity growing
- Regulati