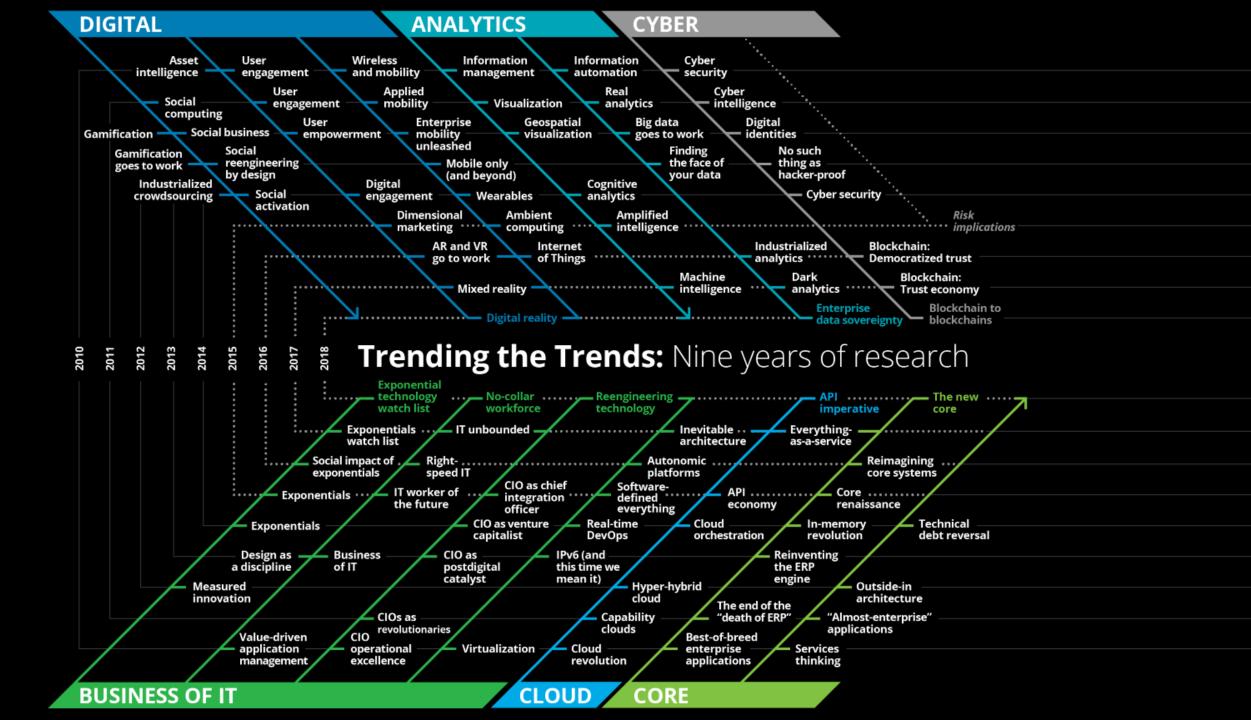

# The symphonic enterprise

0

Reengineering technology

No-collar workforce

Enterprise data sovereignty

The new core

0

Digital reality

Blockchain to blockchains

API imperative

Ó

Exponential technology watch list

#### REENGINEERING TECHNOLOGY

Fundamentally rethinking the IT organization from the top-down and bottom-up

### NO-COLLAR WORKFORCE

A new workplace and talent model that serves both machines and humans

## ENTERPRISE DATA SOVEREIGNTY

Balancing control and accessibility of the enterprise's most valuable asset

#### THE NEW CORE

Finance and supply chain converge with disruptive technologies to reshape business

#### DIGITAL REALITY

Fundamentally reimagining engagement with customers, employees, and partners

#### BLOCKCHAIN TO BLOCKCHAINS

Building a blockchain ecosystem upon the foundation of trust and digital assets

#### API IMPERATIVE

Leveraging digital building blocks within and beyond the enterprise

#### EXPONENTIAL TECHNOLOGY WATCH LIST

Institutionalizing innovation to bring the future into focus today