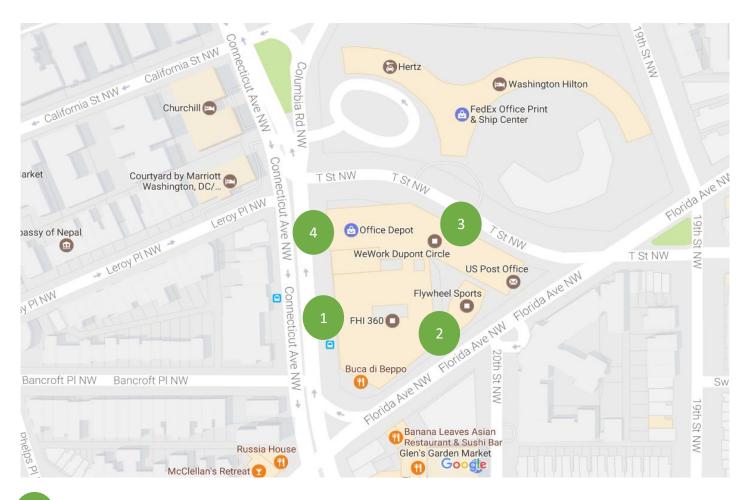

## Parking Information for the FHI 360 Conference Center

- FHI 360 Conference Center/Universal South Building (1825 Connecticut Avenue NW, Washington, DC 20009)
- FHI 360 Conference Center Parking Garage (2005 Florida Avenue NW, Washington, DC 20009)
- Alternate Garage (2012 T Street NW, Washington, DC 20009)
- 4 Universal North Building (1875 Connecticut Avenue NW, Washington, DC 20009)

## Additional information for the FHI 360 Conference Center parking garage:

- The prevailing daily parking rate is \$21. Parking rate is subject to change without notice.
- Operating hours are 7:00 AM 11:00 PM, Monday Friday.
- There is no direct access from the parking garage into the building. Once parked, exit the garage and walk around to the main entrance at 1825 Connecticut Avenue to enter the building. The conference center is located on the 8<sup>th</sup> floor.