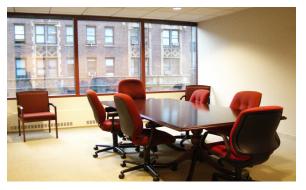

#### Lexington Room

This airy room has a wall of large, beautiful windows and a classic décor. It comfortably accommodates 8 to 10 people seated at a boardroom table. Lexington Room rentals include wireless Internet access. Teleconference capabilities and projectors are available at an additional charge with advanced notice.