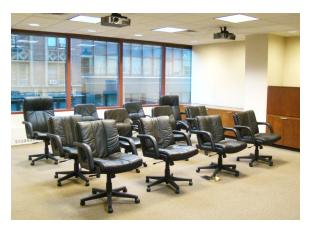

### East Side Room

The East Side Room is the perfect choice for larger meetings or seminars. The bright room accommodates up to 40 seated theater style, or 16 around a table with additional seating around the perimeter. East Side Room rentals include wireless Internet access and projectors. Teleconference capabilities are available at an additional charge with advanced notice.