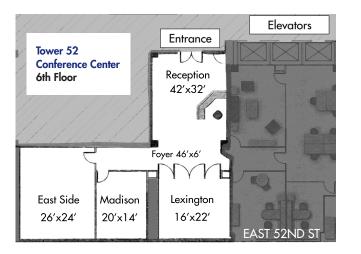

# **Meeting Room Details**

| Room      | Capacity                                   | Dimensions |  |
|-----------|--------------------------------------------|------------|--|
| East Side | 36-40 theater style;<br>16 boardroom style | 26' x 24'  |  |
| Madison   | 6-8 boardroom style                        | 20' x 14'  |  |
| Lexington | 8-10 boardroom style                       | 16' x 22'  |  |
| Reception |                                            | 42' x 32'  |  |

## **Meeting Room Floorplan**