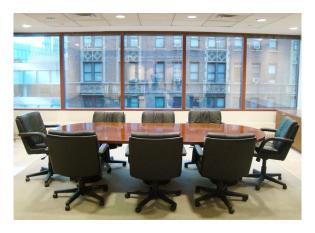

### East Side Room

The East Side Room is the perfect choice for larger meetings or seminars. The bright room accommodates up to 40 seated theater style, or 16 around a table with additional seating around the perimeter. East Side Room rentals include wireless Internet access and projectors. Teleconference capabilities are available at an additional charge with advanced notice.