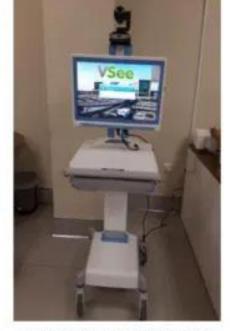

### Advantech-VSee Telehealth Solution

Hamad Medical Corporation (HMC) has deployed telehealth solution in ERs of member hospitals to connect stroke center for stroke patient assessment

HMC has around 1,600 stroke patients annually

RASU Stroke Unit

Al Khor Hospital

Al Wakra Hospital

Advantech + VSee Telehealth cart deployed in ER

ADVANTECH

RASU: Rapid Access Strake Unit

and treatment in real-time