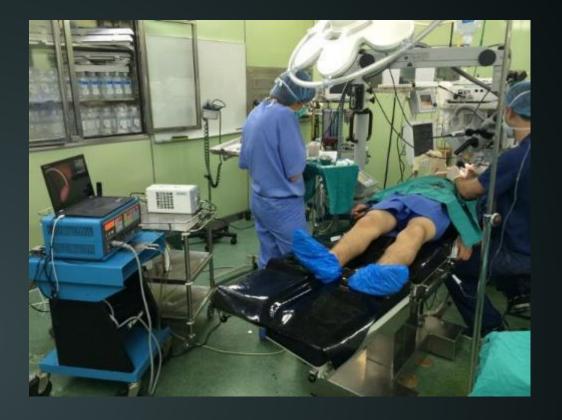

### Advantech-VSee Telehealth Solution

Hamad Medical Corporation (HMC) has deployed telehealth solution in ERs of member hospitals to connect stroke center for stroke patient assessment

HMC has around 1,600 stroke patients annually

RASU Stroke Unit

Al Khor Hospital

Al Wakra Hospital

Advantech + VSee Telehealth cart deployed in ER

ADVANTECH

RASU: Rapid Access Strake Unit

and treatment in real-time