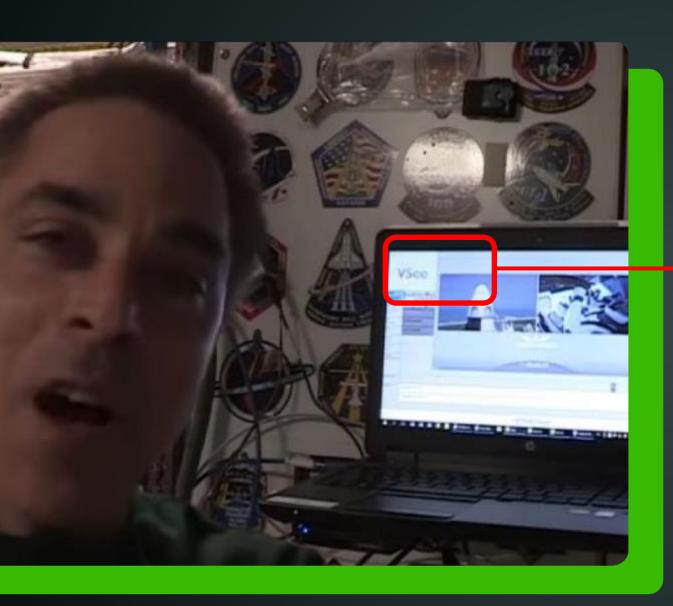

# Exclusive video telehealth for International Space Station

### SpaceX docking w/ ISS

What we learned from ISS and Return to Moon Mission

- Must be robust
- Near zero training
- Architecture for change in complex environments
- Embrace I don't know (yet)
- Astronants are superhumans