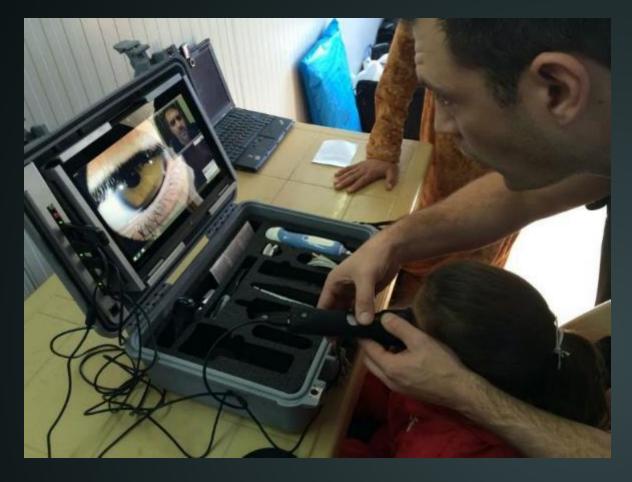

### VSee Clinic:

- Medical device streaming
- Remote stethoscope
- Remote pan, tilt, zoom camera control
- Lossless screen sharing w/ remote control and live annotation

VSee team in Iraq refugee camps

VSee Ready Kit turn every location into incidence response hub