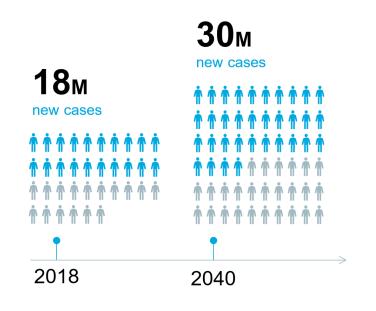

# cancer is increasing in Indonesia

Nearly 600,000<sup>1</sup> New cancer cases per year in Indonesia by 2040