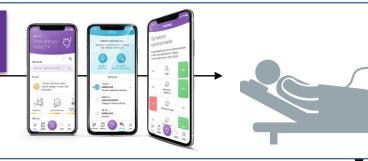

**Supportive Care** Providing local patient care with remote support

Post Treatment Evaluation & Follow-up

Remote real-time symptom reporting & patient engagement platform