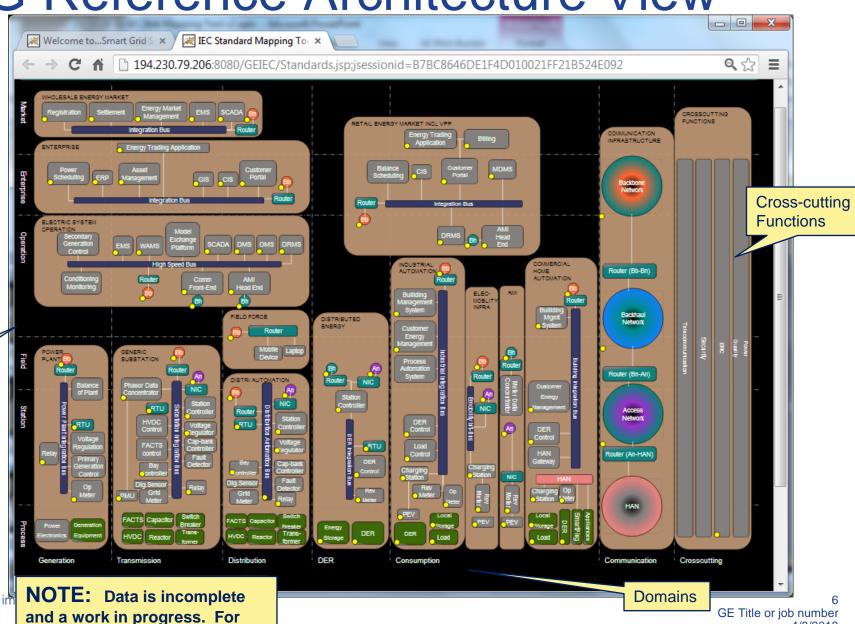

#### **ANSI Joint Member Forum**

Making Smart Cities Smarter with Standards and Compliance



Thursday, April 4, 2013 Arlington, VA

#### **Bob Usher**

Sr. Systems Engineer GE Digital Energy; Representing IEC SG3





### Introduction

Challenge: 500+ standards, 90+ components, 500+ Use cases

**Need**: Intuitive, interactive tool for navigating standards

#### Solution:

- Apply Systems Engineering methods
- Map standards to Smart Grid reference architecture
- 3. Wrap in an extensible, web-based GUI

Initiated by IEC SG3, liaise with NIST





# Focus: Systems Interoperability

#### CENELEC M/490 Model





# IEC SG3 Standards Mapping Tool



# Home Page





### SG Reference Architecture View

Zones

demo purposes only.



4/8/2013

### **Drill Down to Standards**



### Zoom in



### Drill down to Use Cases





# Reverse Map: Stds to Components





# Mapping Detail View





# Next Steps for 2013

Preliminary release to IEC – early 2013Q1 Currently being reviewed by SME's

Beta release to IEC - late 2013Q2

On-going:

Standards mapping by SMEs Technical support



## For additional information, contact

#### Ken Caird

US National Committee Rep. IEC SG3 <a href="mailto:ken.caird@ge.com">ken.caird@ge.com</a>

#### **Nawal Parwal**

GE Technical Advisor <a href="mailto:nawal.parwal@ge.com">nawal.parwal@ge.com</a>

#### **Bob Usher**

GE Technical Advisor robert.usher@ge.com



### Thank You



# **GE** Digital Energy

**Grid Automation** 



- Protection & Control
- Industrial Communication
- Smart Meter