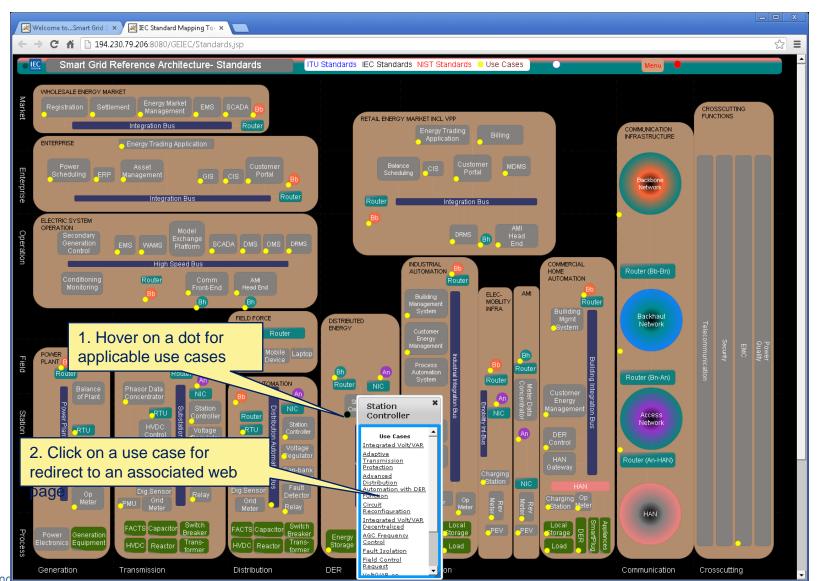

orum**

Making Smart Cities Smarter with Standards and Compliance



Thursday, April 4, 2013 Arlington, VA

#### **Bob Usher**

Sr. Systems Engineer GE Digital Energy; Representing IEC SG3





### Introduction

Challenge: 500+ standards, 90+ components, 500+ Use cases

**Need**: Intuitive, interactive tool for navigating standards

#### Solution:

- Apply Systems Engineering methods
- Map standards to Smart Grid reference architecture
- 3. Wrap in an extensible, web-based GUI

Initiated by IEC SG3, liaise with NIST





# Focus: Systems Interoperability

#### CENELEC M/490 Model





# IEC SG3 Standards Mapping Tool



# Home Page





### SG Reference Architecture View

Zones

demo purposes only.



4/8/2013

### **Drill Down to Standards**



### Zoom in



### Drill down to Use Cases





# Reverse Map: Stds to Components





# Mapping Detail View





# Next Steps for 2013

Preliminary release to IEC – early 2013Q1 Currently being reviewed by SME's

Beta release to IEC - late 2013Q2

On-going:

Standards mapping by SMEs Technical support



## For additional information, contact

#### Ken Caird

US National Committee Rep. IEC SG3 <a href="mailto:ken.caird@ge.com">ken.caird@ge.com</a>

#### **Nawal Parwal**

GE Technical Advisor <a href="mailto:nawal.parwal@ge.com">nawal.parwal@ge.com</a>

#### **Bob Usher**

GE Technical Advisor robert.usher@ge.com



### Thank You



# **GE** Digital Energy

**Grid Automation** 



- Protection & Control
- Industrial Communication
- Smart Metering
- Monitoring & Diagnostic

**Power Delivery** 



- Transformer & Capacitors
- XD HV Pr