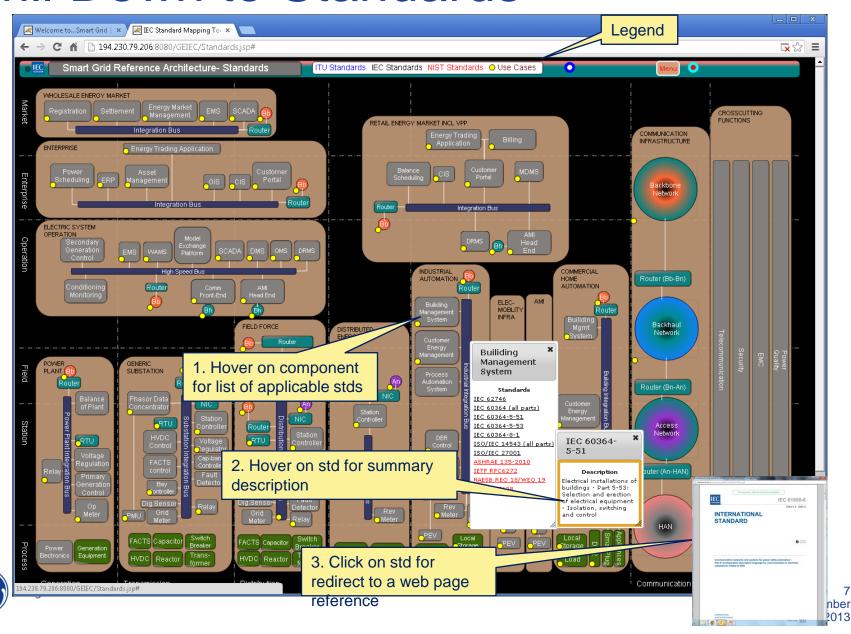

#### **ANSI Joint Member Forum**

Making Smart Cities Smarter with Standards and Compliance



Thursday, April 4, 2013 Arlington, VA

#### **Bob Usher**

Sr. Systems Engineer GE Digital Energy; Representing IEC SG3





### Introduction

Challenge: 500+ standards, 90+ components, 500+ Use cases

**Need**: Intuitive, interactive tool for navigating standards

#### Solution:

- Apply Systems Engineering methods
- Map standards to Smart Grid reference architecture
- 3. Wrap in an extensible, web-based GUI

Initiated by IEC SG3, liaise with NIST





# Focus: Systems Interoperability

#### CENELEC M/490 Model





# IEC SG3 Standards Mapping Tool



# Home Page





### SG Reference Architecture View

Zones

demo purposes only.



4/8/2013

### **Drill Down to Standards**



### Zoom in



### Drill down to Use Cases





# Reverse Map: Stds to Components





# Mapping Detail View





# Next Steps for 2013

Preliminary release to IEC – early 2013Q1 Currently being reviewed by SME's

Beta release to IEC - late 2013Q2

On-going:

Standards mapping by SMEs Technical support



## For additional information, contact

#### Ken Caird

US National Committee Rep. IEC SG3 <a href="mailto:ken.caird@ge.com">ken.caird@ge.com</a>

#### **Nawal Parwal**

GE Technical Advisor <a href="mailto:nawal.parwal@ge.com">nawal.parwal@ge.com</a>

#### **Bob Usher**

GE Technical Advisor robert.usher@ge.com



### Thank You



# **GE** Digital Energy

**Grid Automation** 



- Protection & Control
- Industrial Communication
- Smart Metering
- Monitoring & Diagnostic

**Power Delive