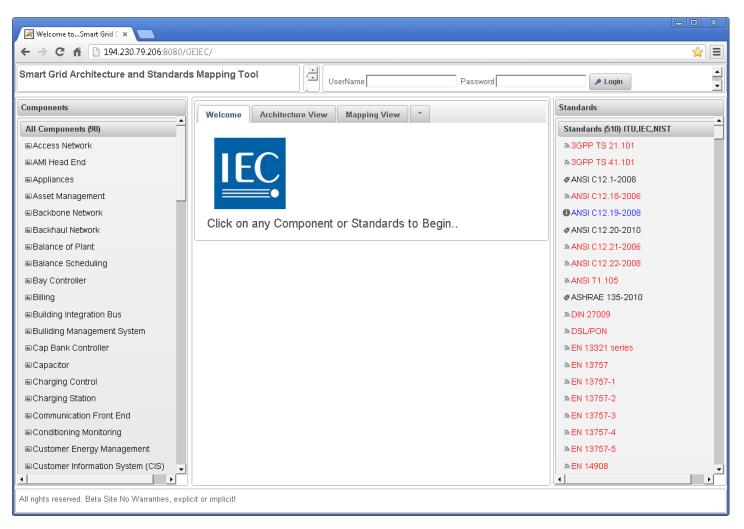

#### **ANSI Joint Member Forum**

Making Smart Cities Smarter with Standards and Compliance



Thursday, April 4, 2013 Arlington, VA

#### **Bob Usher**

Sr. Systems Engineer GE Digital Energy; Representing IEC SG3





### Introduction

Challenge: 500+ standards, 90+ components, 500+ Use cases

**Need**: Intuitive, interactive tool for navigating standards

#### Solution:

- Apply Systems Engineering methods
- Map standards to Smart Grid reference architecture
- 3. Wrap in an extensible, web-based GUI

Initiated by IEC SG3, liaise with NIST





# Focus: Systems Interoperability

#### CENELEC M/490 Model





# IEC SG3 Standards Mapping Tool



# Home Page





### SG Reference Architecture View

Zones

demo purposes only.



4/8/2013

### **Drill Down to Standards**



### Zoom in



### Drill down to Use Cases





# Reverse Map: Stds to Components





# Mapping Detail View





# Next Steps for 2013

Preliminary release to IEC – early 2013Q1 Currently being reviewed by SME's

Beta release to IEC - late 2013Q2

On-going:

Standards mapping by SMEs Technical support



## For additional information, contact

#### Ken Caird

US National Committee Rep. IEC SG3 <a href="mailto:ken.caird@ge.com">ken.caird@ge.com</a>

#### **Nawal Parwal**

GE Technical Advisor <a href="mailto:nawal.parwal@ge.com">nawal.parwal@ge.com</a>

#### **Bob Usher**

GE Technical Advisor robert.usher@ge.com



### Thank You



# **GE** Digital Energy

**Grid Automation**