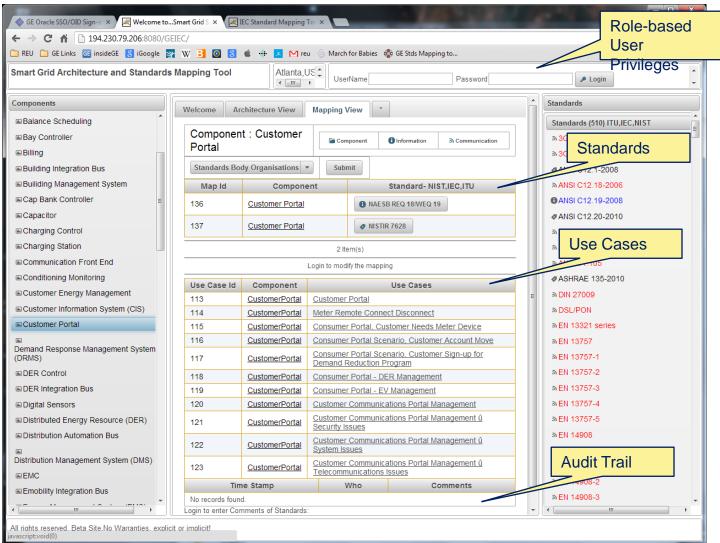

Thursday, April 4, 2013 Arlington, VA

#### **Bob Usher**

Sr. Systems Engineer GE Digital Energy; Representing IEC SG3





### Introduction

Challenge: 500+ standards, 90+ components, 500+ Use cases

**Need**: Intuitive, interactive tool for navigating standards

#### Solution:

- Apply Systems Engineering methods
- Map standards to Smart Grid reference architecture
- 3. Wrap in an extensible, web-based GUI

Initiated by IEC SG3, liaise with NIST





# Focus: Systems Interoperability

#### CENELEC M/490 Model





# IEC SG3 Standards Mapping Tool



# Home Page





### SG Reference Architecture View

Zones

demo purposes only.



4/8/2013

### **Drill Down to Standards**



### Zoom in



### Drill down to Use Cases





# Reverse Map: Stds to Components





# Mapping Detail View





# Next Steps for 2013

Preliminary release to IEC – early 2013Q1 Currently being reviewed by SME's

Beta release to IEC - late 2013Q2

On-going:

Standards mapping by SMEs Technical support



## For additional information, contact

#### Ken Caird

US National Committee Rep. IEC SG3 <a href="mailto:ken.caird@ge.com">ken.caird@ge.com</a>

#### **Nawal Parwal**

GE Technical Advisor <a href="mailto:nawal.parwal@ge.com">nawal.parwal@ge.com</a>

#### **Bob Usher**

GE Technical Advisor robert.usher@ge.com



### Thank You



# **GE** Digital Energy

**Grid Automation** 



- Protection & Control
- Industrial Communication
- Smart Metering
- Monitoring & Diagnostic

**Power Delivery** 



- Transformer & Capacitors
- XD HV Primary Equipment
- Power Sensing
- Series compensation
- Synchronou