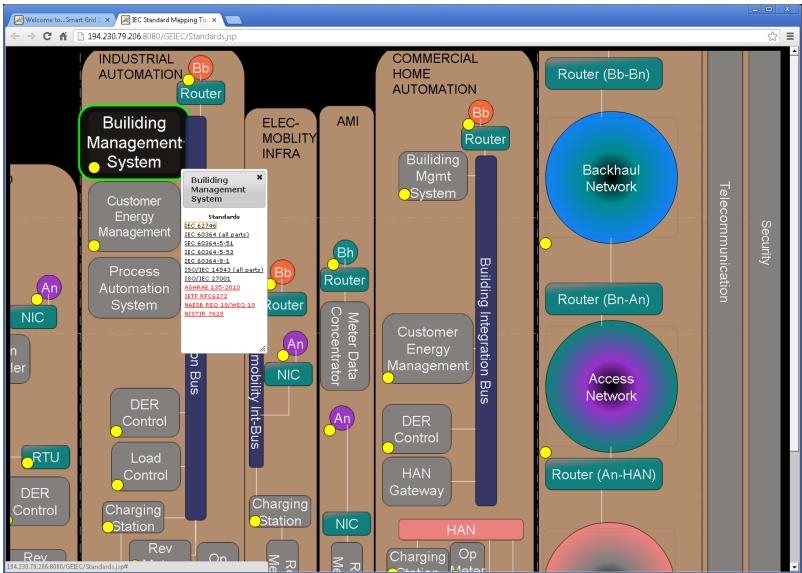

#### **ANSI Joint Member Forum**

Making Smart Cities Smarter with Standards and Compliance



Thursday, April 4, 2013 Arlington, VA

#### **Bob Usher**

Sr. Systems Engineer GE Digital Energy; Representing IEC SG3





### Introduction

Challenge: 500+ standards, 90+ components, 500+ Use cases

**Need**: Intuitive, interactive tool for navigating standards

#### Solution:

- Apply Systems Engineering methods
- Map standards to Smart Grid reference architecture
- 3. Wrap in an extensible, web-based GUI

Initiated by IEC SG3, liaise with NIST





# Focus: Systems Interoperability

#### CENELEC M/490 Model





# IEC SG3 Standards Mapping Tool



# Home Page





### SG Reference Architecture View

Zones

demo purposes only.



4/8/2013

### **Drill Down to Standards**



### Zoom in



### Drill down to Use Cases





# Reverse Map: Stds to Components





# Mapping Detail View





# Next Steps for 2013

Preliminary release to IEC – early 2013Q1 Currently being reviewed by SME's

Beta release to IEC - late 2013Q2

On-going:

Standards mapping by SMEs Technical support



## For additional information, contact

#### Ken Caird

US National Committee Rep. IEC SG3 <a href="mailto:ken.caird@ge.com">ken.caird@ge.com</a>

#### **Nawal Parwal**

GE Technical Advisor <a href="mailto:nawal.parwal@ge.com">nawal.parwal@ge.com</a>

#### **Bob Usher**

GE Technical Advisor robert.usher@ge.com



### Thank You



# **GE** Digital Energy

**Grid Automation** 



- Protection & Control
- Industrial Communication
- Smart Metering
- Monitoring & Diagnostic

**Power Delivery** 



- Tran