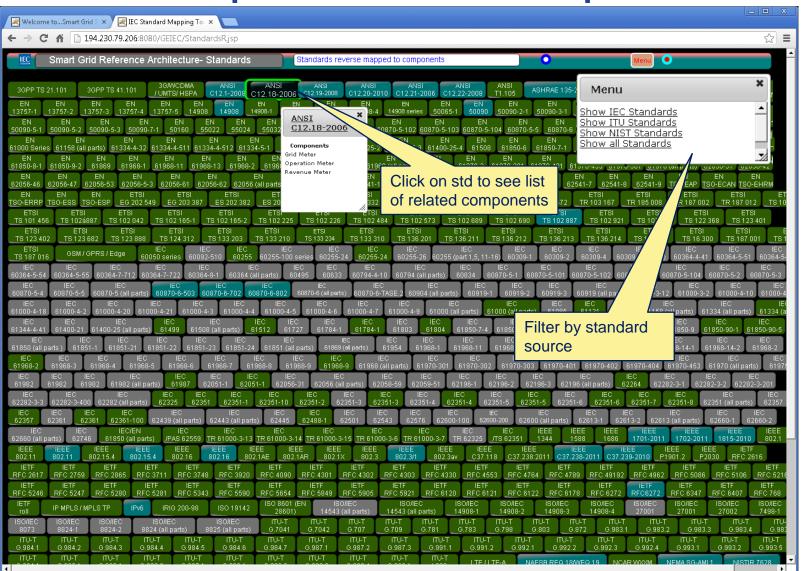

h Standards and Compliance



Thursday, April 4, 2013 Arlington, VA

#### **Bob Usher**

Sr. Systems Engineer GE Digital Energy; Representing IEC SG3





### Introduction

Challenge: 500+ standards, 90+ components, 500+ Use cases

**Need**: Intuitive, interactive tool for navigating standards

#### Solution:

- Apply Systems Engineering methods
- Map standards to Smart Grid reference architecture
- 3. Wrap in an extensible, web-based GUI

Initiated by IEC SG3, liaise with NIST





# Focus: Systems Interoperability

#### CENELEC M/490 Model





# IEC SG3 Standards Mapping Tool



# Home Page





### SG Reference Architecture View

Zones

demo purposes only.



4/8/2013

### **Drill Down to Standards**



### Zoom in



### Drill down to Use Cases





# Reverse Map: Stds to Components





# Mapping Detail View





# Next Steps for 2013

Preliminary release to IEC – early 2013Q1 Currently being reviewed by SME's

Beta release to IEC - late 2013Q2

On-going:

Standards mapping by SMEs Technical support



## For additional information, contact

#### Ken Caird

US National Committee Rep. IEC SG3 <a href="mailto:ken.caird@ge.com">ken.caird@ge.com</a>

#### **Nawal Parwal**

GE Technical Advisor <a href="mailto:nawal.parwal@ge.com">nawal.parwal@ge.com</a>

#### **Bob Usher**

GE Technical Advisor robert.usher@ge.com



### Thank You



# **GE** Digital Energy

**Grid Automation** 



- Protection & Control
- Industrial Communication
- Smart Metering
- Monitoring & Diagnostic

**Power Delivery** 



- Transformer & Capacitors
- XD HV Primary Equipment
- Power Sensing
- Serie