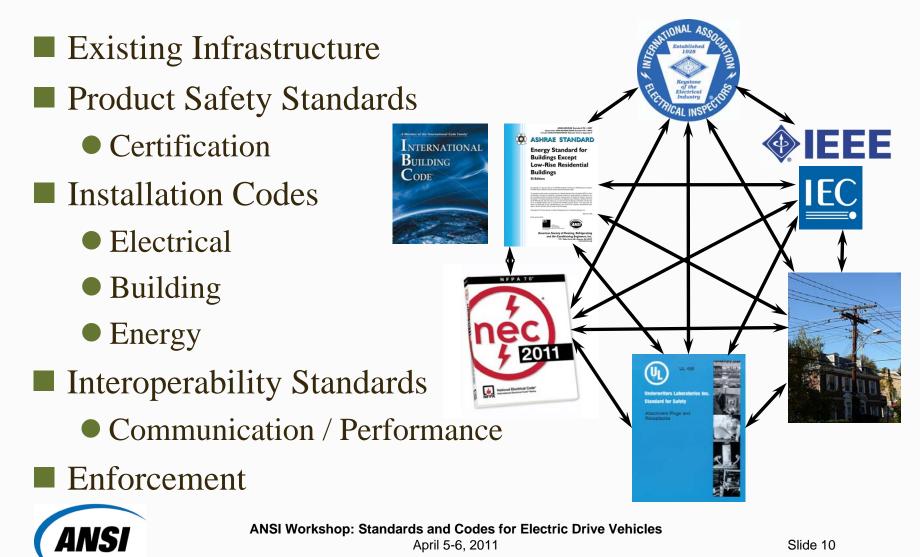

Existing Infrastructure

ANSI Workshop: Standards and Codes for Electric Drive Vehicles April 5-6, 2011

Existing Infrastructure
 Product Safety Standards
 Certification

ANSI Workshop: Standards and Codes for Electric Drive Vehicles April 5-6, 2011

Existing Infrastructure
 Product Safety Standards

 Certification

 Installation Codes

Existing Infrastructure
Product Safety Standards

Certification

Installation Codes

Electrical
Building
Energy

<text><section-header><section-header><section-header><section-header><section-header><text><text><text><text><text>

American Society of Heating, Refrigerating and Air-Cenditioning Engineers, Inc. 1911 Mate Code R. August

- Existing Infrastructure
  Product Safety Standards

  Certification
  Installation Codes
  Electrical
  Building
  Energy

  Interoperability Standards
  - Communication / Performance

- Existing Infrastructure Product Safety Standards Certification INTERNATIONAL BUILDING CODE Installation Codes • Electrical • Building Energy Interoperability Standards Communication / Performance
- Enforcement