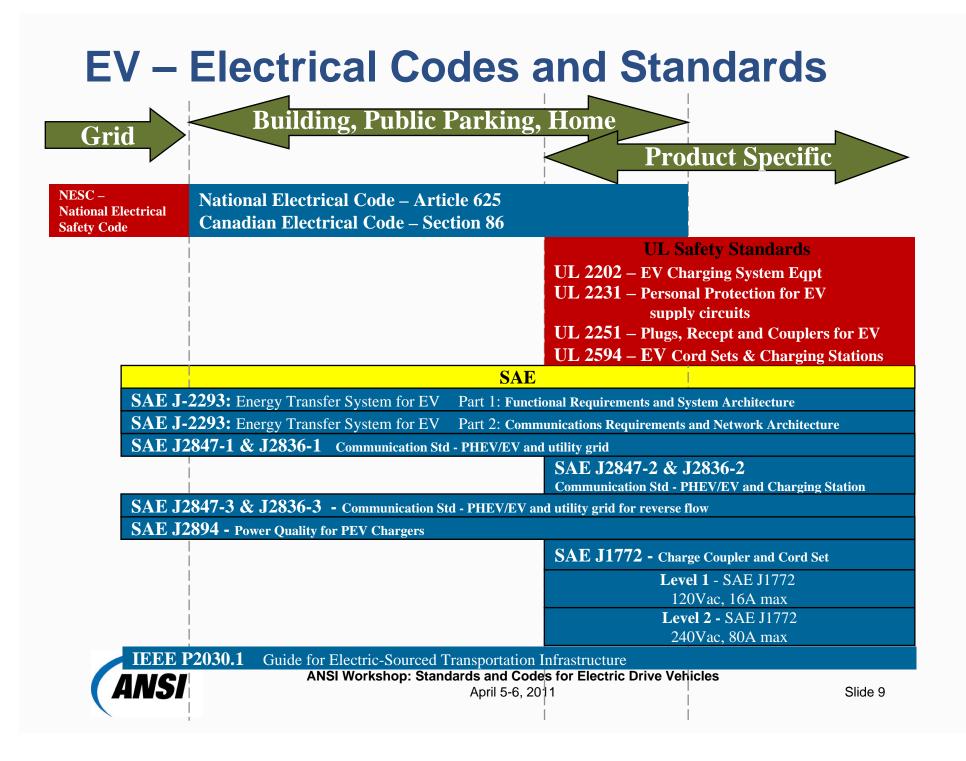

rtification

Installation Codes

Electrical
Building
Energy



<text><section-header><section-header><section-header><section-header><section-header><text><text><text><text><text>

American Society of Heating, Refrigerating and Air-Cenditioning Engineers, Inc. 1911 Mate Code R. August









- Existing Infrastructure
  Product Safety Standards

  Certification
  Installation Codes
  Electrical
  Building
  Energy

  Interoperability Standards
  - Communication / Performance









- Existing Infrastructure Product Safety Standards Certification INTERNATIONAL BUILDING CODE Installation Codes • Electrical • Building Energy Interoperability Standards Communication / Performance
- Enforcement



ANSI Workshop: Standards and Codes for Electric Drive Vehicles April 5-6, 2011





Slide 7









ANSI WORKSHOP Standards and Codes for Electric Drive Vehicles



## **Thank You!**

#### **Alan Manche**